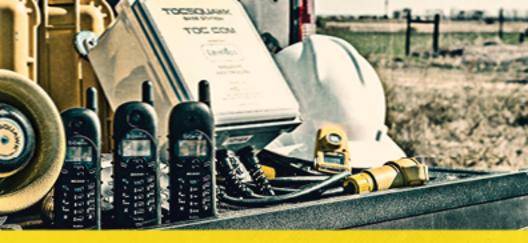

# TOC BOX

SIMPLE DEPLOYMENT / FAST CONNECTIVITY / Powerful coverage

TOC BOX is a powerful communications tool delivering Internet, Wi-Fi, and voice connectivity to the most rugged and remote locations. Its coverage area surpasses any standalone mobile device available and reliably stays connected in conditions where satellites can't.

TOC COM

VOICE COMMUNICATION / Connected Crew / Wireless convenience

Seamlessly connect your crew with the TOC COM wireless voice communication system, which includes integrated telephone dial tone and on-site intercom capability. Other available options include a 120dB industrial PA and amplified ringer and hazardous area equipment.

# TOC BOX

Even in this connected age, there's still a workforce left to get the job done without reliable voice or data access. TOC BOX connects even the most isolated job sites with wireless solutions.

AT THE HEART OF EVERY DEPLOYMENT IS THE TOC BOX. WHETHER PROVIDING WI-FI FOR A LONE WORKER OR SERVING AS THE BASE OF CONNECTIVITY FOR AN ENTERPRISE SOLUTION, THE TOC BOX IS THERE WITH ITS DUAL-CARRIER, AUTOMATIC FAILOVER, LTE SPEEDS, AND CRYSTAL-CLEAR VOICE CAPABILITY.